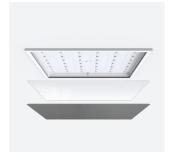

## **PRODUCT FEATURES**

- Backlit LED panel suitable for education, commercial and ancillary area applications
- UGR<19 (unified glare rating) compliant luminaire assisting to eliminate glare for visual comfort
- Dimmable and OCTO options available
- Switch Dim, DALI and 0-10V dimming capability using the multi dimmable driver accessories ADDIM/50/MC
- Slimline design allows for installation into shallow ceiling voids
- Cool white, warm white and daylight options
- TPa as standard
- Self-Test Panel Pod and Sensor Pod compatible