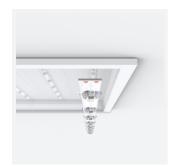

## **PRODUCT FEATURES**

- Backlit LED panel suitable for education, commercial and ancillary area applications
- UGR<19 (unified glare rating) compliant luminaire assisting to eliminate glare for visual comfort
- Dimmable and OCTO options available
- Switch Dim, DALI and 0-10V dimming capability using the multi dimmable driver accessories ADDIM/50/MC
- Slimline design allows for installation into shallow ceiling voids
- Cool white, warm white and daylight options
- TPa as standard
- Self-Test Panel Pod and Sensor Pod compatible

| TECHNICAL INFORMATION          |                                       |  |
|--------------------------------|---------------------------------------|--|
| Light Source                   | LED                                   |  |
| Colour / Finish                | White                                 |  |
| IP Rating                      | IP44                                  |  |
| Class Protection               | 2                                     |  |
| Internal / External            | Internal                              |  |
| Surface / Recessed / Suspended | Ceiling, Recessed                     |  |
| Lumen Depreciation             | L80 54,000h                           |  |
| Warranty (Years)               | 5                                     |  |
| CE Mark                        | Yes                                   |  |
| Height                         | 35 mm                                 |  |
| Accessories                    | AIRMLED/POD/3NM/ST, AIRMLED/POD/MWS,  |  |
|                                | APACLED/SK, AERMLED/120/SMF, APRK/120 |  |