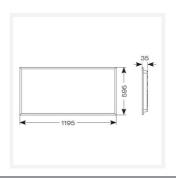

| GENERAL INFORMATION           |              |  |
|-------------------------------|--------------|--|
| Wattage                       | 46W          |  |
| Lumens Delivered              | 5500lm       |  |
| Lm/W                          | 120lm/W      |  |
| Beam Angle                    | 80           |  |
| CRI                           | 80           |  |
| CCT                           | 4000K        |  |
| Input                         | 220/240V     |  |
| Operating Temp                | -10°C - 40°C |  |
| SDCM                          | 3            |  |
| UGR                           | 17           |  |
| Cut-Out Size                  | 585x1185mm   |  |
| Product Weight without Packag | ging 5.6 kg  |  |

| TECHNICAL INFORMATION          |                                       |  |
|--------------------------------|---------------------------------------|--|
| Light Source                   | LED                                   |  |
| Colour / Finish                | White                                 |  |
| IP Rating                      | IP44                                  |  |
| Class Protection               | 2                                     |  |
| Internal / External            | Internal                              |  |
| Surface / Recessed / Suspended | Ceiling, Recessed                     |  |
| Lumen Depreciation             | L80 54,000h                           |  |
| Warranty (Years)               | 5                                     |  |
| CE Mark                        | Yes                                   |  |
| Height                         | 35 mm                                 |  |
| Accessories                    | AIRMLED/POD/3NM/ST, AIRMLED/POD/MWS,  |  |
|                                | APACLED/SK, AERMLED/120/SMF, APRK/120 |  |