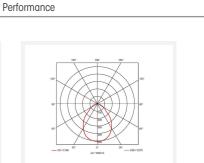

| GENERAL INFORMATION           |              |  |
|-------------------------------|--------------|--|
| Wattage                       | 46W          |  |
| Lumens Delivered              | 5500lm       |  |
| Lm/W                          | 120lm/W      |  |
| Beam Angle                    | 80           |  |
| CRI                           | 80           |  |
| CCT                           | 4000K        |  |
| Input                         | 220/240V     |  |
| Operating Temp                | -10°C - 40°C |  |
| SDCM                          | 3            |  |
| UGR                           | 17           |  |
| Cut-Out Size                  | 585x1185mm   |  |
| Product Weight without Packag | ging 5.6 kg  |  |